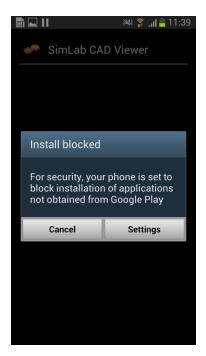

Using the android **file manager** click on the application (SimLabAndroidCADViewer.apk)

If you did not enable installing from outside Google play before, the following message will appear

Click Settings, and check enable Unknown sources, Then install the application.