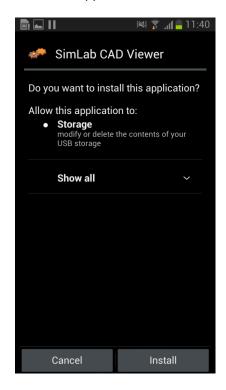

Using the android **file manager** click on the application (SimLabAndroidCADViewer.apk)

If you did not enable installing from outside Google play before, the following message will appear

Click Settings, and check enable Unknown sources, Then install the application.