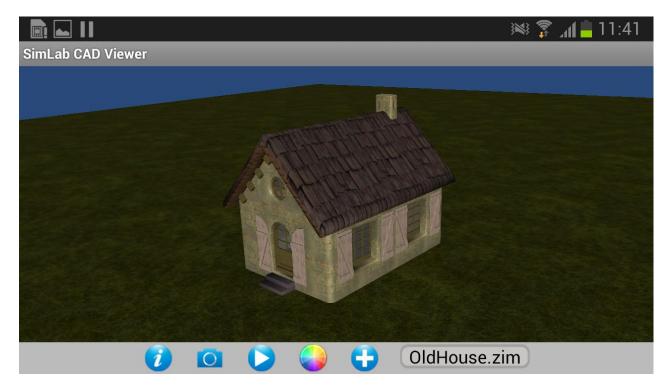

## **Installing SimLab CAD Viewers on Android:**

The release candidate can be downloaded from the following link <a href="http://www.simlab-soft.com/Downloads/SimLab-Composer/SimLabAndroidCADViewer.apk">http://www.simlab-soft.com/Downloads/SimLab-Composer/SimLabAndroidCADViewer.apk</a>

Using the android **file manager** click on the application (SimLabAndroidCADViewer.apk)





If you did not enable installing from outside Google play before, the following message will appear



Click Settings, and check enable Unknown sources, Then install the application.





Starting the application SimLab CAD viewer should show you the default 3D model