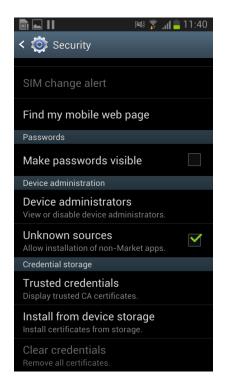

Using the android **file manager** click on the application (SimLabAndroidCADViewer.apk)

If you did not enable installing from outside Google play before, the following message will appear

Click Settings, and check enable Unknown sources, Then install the application.